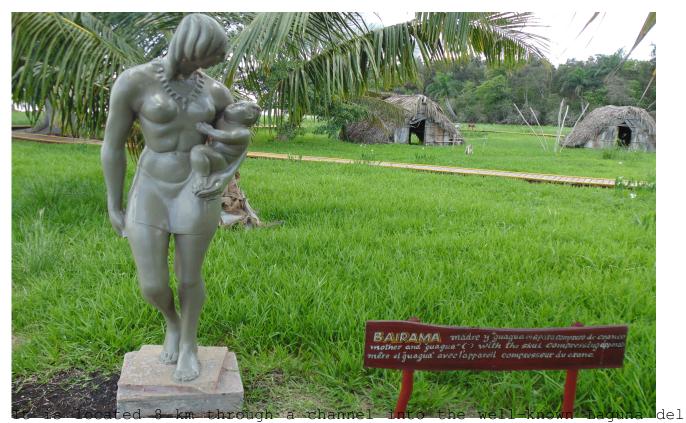

## Taina de Guama Village:

Tesoro whose transit takes place in fast lakes where the client will have the possibility of enjoying a unique view and observing various species of birds. La Aldea Taina is a sculptural ensemble made by the famous sculptor Rita Longa representing the culture of the Cuban aborigines through a tour where you will appreciate 25 sculptures of aborigines on a natural scale performing the daily tasks of an aboriginal village and its typical constructions; You can enjoy a show of a local Aboriginal rite and you will be able to enjoy a varied gastronomic offer at the local Bar Indio with an incomparable view and nature. Additionally, on the way back you will also be able to appreciate the exceptional architecture of the Hotel Horizontes Guamá and its natural surroundings. Capacity: 800 pax daily