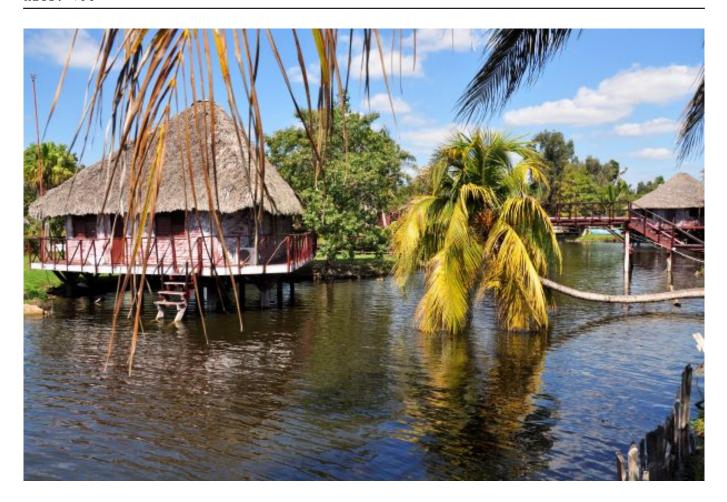

A series of 25 sculptures of Taino Indians on a natural scale amid hunting, fishing and other tasks show us the indigenous way of life on a route through the history of the place, made by Rita Longa.

It is curious to highlight the set consisting of a series of cabins that remain connected by platforms and that lead to the tourist center where the restaurants are located.